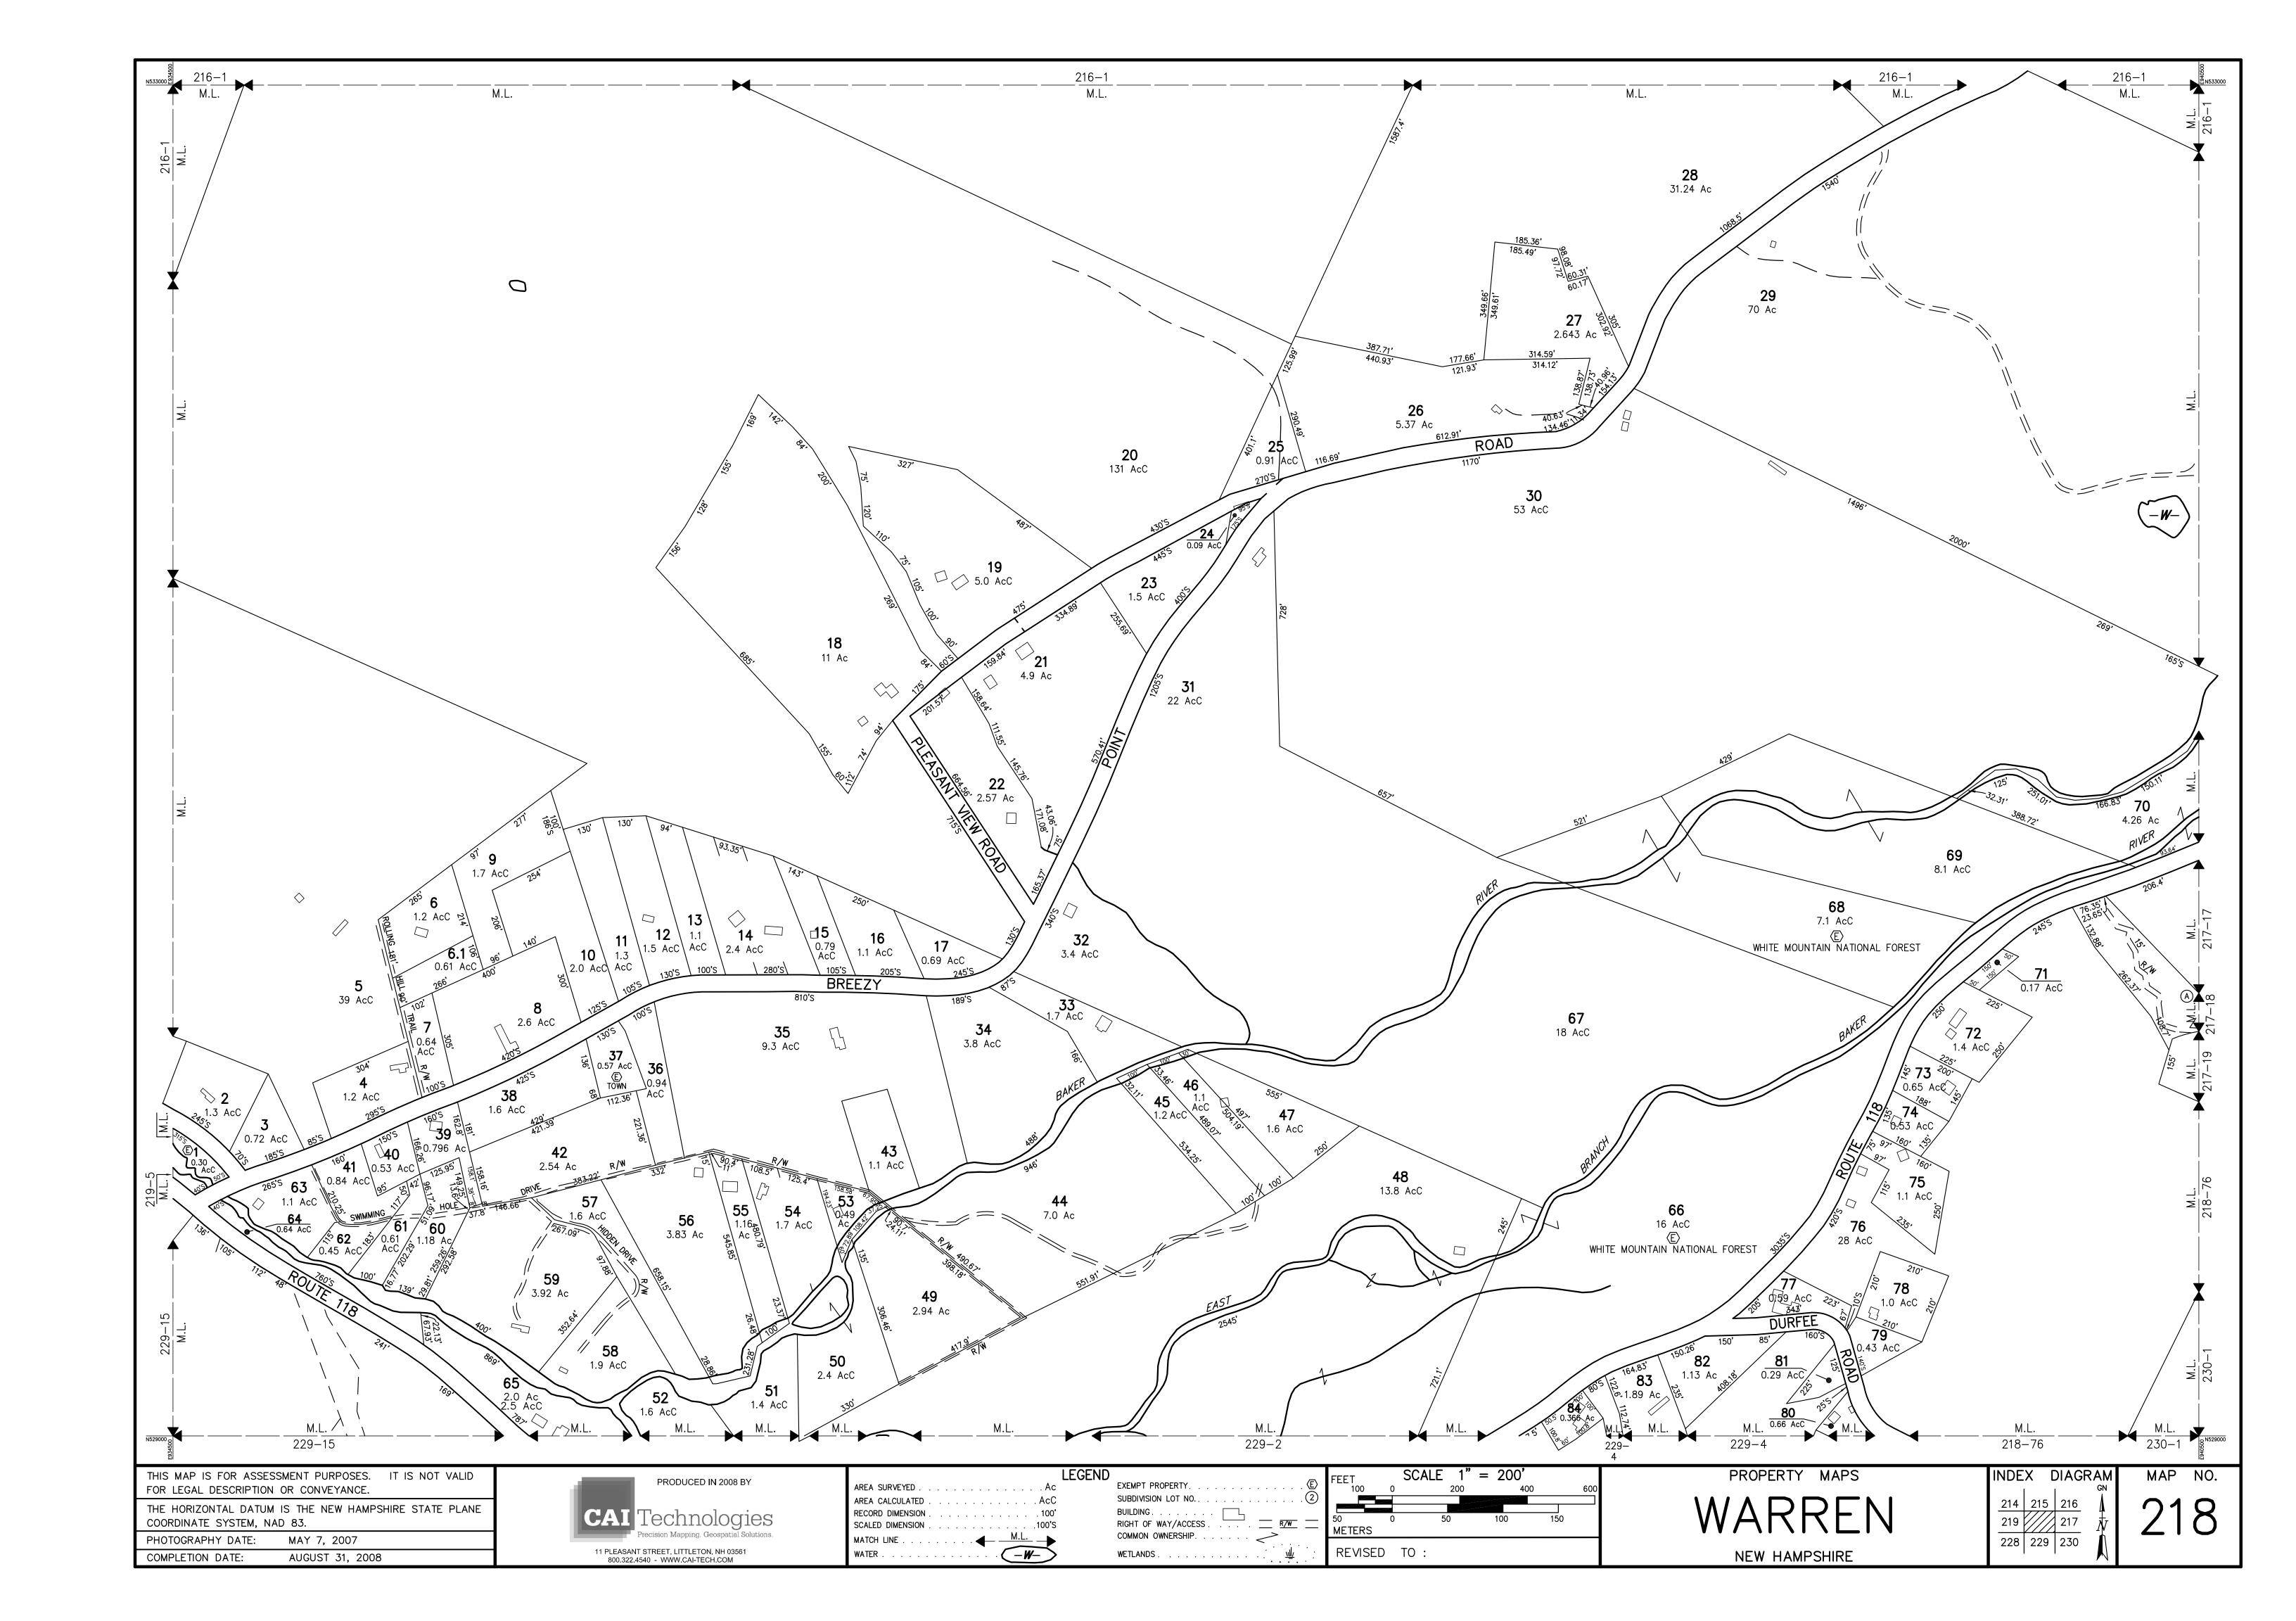

SALE # 6: Tax Map 218, Lot 44, On Baker River Vacant 7± acre lot located along the Baker River, lot is heavily wooded · Assessed Value: \$23,700. 2020 Taxes: \$547. DEPOSIT: \$1,000.

| Map: 000218                                                                                                                                                                                                                                    | Lot: 044000          | Sub: 0000       | 00                         | Card: 1 | of 1             | ON             | BAKER RIVE                     | ER         |                                                       | WARREN          | Printed:            | 10/04/2021                |
|------------------------------------------------------------------------------------------------------------------------------------------------------------------------------------------------------------------------------------------------|----------------------|-----------------|----------------------------|---------|------------------|----------------|--------------------------------|------------|-------------------------------------------------------|-----------------|---------------------|---------------------------|
| OWNE                                                                                                                                                                                                                                           | R INFORMATION        |                 | SALES HISTORY              |         |                  |                |                                |            |                                                       | PIC             | TURE                |                           |
| TOWN OF WARRE                                                                                                                                                                                                                                  | N                    | Date            |                            |         | Type             | Price Gr       |                                |            | .                                                     |                 |                     |                           |
|                                                                                                                                                                                                                                                |                      |                 | 8/2018 4354<br>5/1999 2402 |         | U V 35           |                | ONVERDE, M PA<br>ONVERDE, M PA |            |                                                       |                 |                     |                           |
| 8 WATER ST                                                                                                                                                                                                                                     |                      |                 | 5/1999 2402<br>5/1990 1849 |         | U V 38<br>U V 22 |                | ELLO, ALLEN &                  |            |                                                       |                 |                     |                           |
| PO BOX 66                                                                                                                                                                                                                                      |                      | 02/1            | 3/1/20 1042                | 721     | 0 1 22           | 1411           | SEEO, MEEELV &                 | CHILLIA    |                                                       |                 |                     |                           |
| WARREN, NH 03279                                                                                                                                                                                                                               |                      |                 |                            |         |                  |                |                                |            |                                                       |                 |                     |                           |
| •                                                                                                                                                                                                                                              | FING HISTORY         |                 |                            |         |                  | NOTES          |                                |            |                                                       |                 |                     |                           |
| 07/23/19         RL         REMEASURED - VACANT         OLD PID: 000005 000057 000000. 2010-REMOVE FROM CU DUE TO SALE OF           05/29/08         JBRM         CONTIGUOUS LOT IN CU, 218-035, PB 3/30/2010. 7/19 VACANT, INFO FROM NEIGHBOR |                      |                 |                            |         |                  |                |                                |            |                                                       |                 |                     |                           |
|                                                                                                                                                                                                                                                |                      |                 |                            |         |                  |                |                                |            |                                                       |                 |                     |                           |
| EXTRA FEATURES VALUATION                                                                                                                                                                                                                       |                      |                 |                            |         |                  |                |                                |            |                                                       | MUNICIPAL SOF   | TWARE RY AVI        | ΓAR                       |
| Feature Type                                                                                                                                                                                                                                   |                      | Units Lngth x V |                            |         |                  | Cond Market Va | alue Notes                     |            | MUNICIPAL SOFTWARE BY AVITAR  WARREN ASSESSING OFFICE |                 |                     |                           |
|                                                                                                                                                                                                                                                |                      |                 |                            |         |                  |                |                                |            |                                                       |                 |                     |                           |
|                                                                                                                                                                                                                                                |                      |                 |                            |         |                  |                |                                |            |                                                       | PARCEL TOTAL    | TAXABLE VAL         | UE                        |
|                                                                                                                                                                                                                                                |                      |                 |                            |         |                  |                |                                |            | Year                                                  | Building        | Features            | Land                      |
|                                                                                                                                                                                                                                                |                      |                 |                            |         |                  |                |                                |            | 2019                                                  | \$ 0            | \$ 0<br>Parcel Tota | \$ 19,300<br>1: \$ 19,300 |
|                                                                                                                                                                                                                                                |                      |                 |                            |         |                  |                |                                |            | 2020                                                  | \$ 0            | \$ 0<br>Parcel Tota | \$ 19,300<br>1: \$ 19,300 |
|                                                                                                                                                                                                                                                |                      |                 |                            |         |                  |                |                                |            | 2021                                                  | \$ 0            | \$ 0<br>Parcel Tota | \$ 23,700<br>1: \$ 23,700 |
|                                                                                                                                                                                                                                                |                      |                 | LAND VALU                  | ATION   |                  |                |                                |            |                                                       | LAST REVA       | LUATION: 2021       |                           |
| Zone: RESIDENTIAL                                                                                                                                                                                                                              | Minimum Acreage: 2.0 | 0 Minimum F     | rontage: 200               |         |                  |                |                                | Site:      |                                                       | Driveway:       | Road: DI            | SC RD/TRAIL               |
| Land Type                                                                                                                                                                                                                                      | Units                | Base Rate N     | IC Adj                     | Site R  | oad DV           | Vay Topography | Cond                           | Ad Valorem | SPI R                                                 | Tax Value Notes |                     |                           |
| EXEMPT-MUNIC                                                                                                                                                                                                                                   | 2.000 ac             | 37,200          |                            | 100     | 50 10            | 00             | 125                            | 14,000     | 0 N                                                   | 14,000 ACCES/   | RIVER               |                           |
| EXEMPT-MUNIC                                                                                                                                                                                                                                   | 5.000 ac             | x 2,000         | X 97                       |         |                  |                | 100 _                          | 9,700      | 0 N                                                   | 9,700           |                     |                           |
|                                                                                                                                                                                                                                                | 7.000 ac             |                 |                            |         |                  |                |                                | 23,700     |                                                       | 23,700          |                     |                           |
|                                                                                                                                                                                                                                                |                      |                 |                            |         |                  |                |                                |            |                                                       |                 |                     |                           |
|                                                                                                                                                                                                                                                |                      |                 |                            |         |                  |                |                                |            |                                                       |                 |                     |                           |
|                                                                                                                                                                                                                                                |                      |                 |                            |         |                  |                |                                |            |                                                       |                 |                     |                           |
|                                                                                                                                                                                                                                                |                      |                 |                            |         |                  |                |                                |            |                                                       |                 |                     |                           |
|                                                                                                                                                                                                                                                |                      |                 |                            |         |                  |                |                                |            |                                                       |                 |                     |                           |
|                                                                                                                                                                                                                                                |                      |                 |                            |         |                  |                |                                |            |                                                       |                 |                     |                           |
|                                                                                                                                                                                                                                                |                      |                 |                            |         |                  |                |                                |            |                                                       |                 |                     |                           |
|                                                                                                                                                                                                                                                |                      |                 |                            |         |                  |                |                                |            |                                                       |                 |                     |                           |
|                                                                                                                                                                                                                                                |                      |                 |                            |         |                  |                |                                |            |                                                       |                 |                     |                           |

| Map: 000218 Lot: 044000 Sub: 00         |                                                 |                                                  | 0000                                    | Card                      | l: 1 of 1                               | C      | ON BAKER RIVER                          | WARREN Printed: |            |                 | 10/04/2021  |        |
|-----------------------------------------|-------------------------------------------------|--------------------------------------------------|-----------------------------------------|---------------------------|-----------------------------------------|--------|-----------------------------------------|-----------------|------------|-----------------|-------------|--------|
|                                         | PICTURE                                         |                                                  |                                         | (                         | OWNER                                   |        | TAXABLE DISTRIC                         | CTS             |            | BUILDING I      | DETAILS     |        |
|                                         |                                                 |                                                  | TOWN                                    | OF WARRE                  | EN                                      |        | District Perc                           | entage          | Model:     |                 |             |        |
|                                         |                                                 |                                                  |                                         |                           |                                         |        |                                         |                 | Roof:      |                 |             |        |
|                                         |                                                 |                                                  | 8 WATER                                 | R ST                      |                                         |        |                                         |                 | Ext:       |                 |             |        |
|                                         |                                                 |                                                  | PO BOX                                  | 66                        |                                         |        |                                         |                 | Int:       |                 |             |        |
|                                         |                                                 |                                                  | WARREN                                  | N, NH 03279               |                                         |        |                                         |                 | Floor:     |                 |             |        |
|                                         |                                                 |                                                  |                                         |                           |                                         |        |                                         |                 | Heat:      |                 |             |        |
|                                         |                                                 |                                                  | PERMITS                                 |                           |                                         | RMITS  |                                         |                 | Bedrooms:  | Baths:          | Fix         | tures: |
|                                         |                                                 |                                                  | Date                                    | Permit ID                 | Permit Type                             |        | Notes                                   |                 |            | Extra Kitchens: | Firep       | laces: |
|                                         |                                                 |                                                  |                                         |                           |                                         |        |                                         |                 | A/C:       |                 | Gener       | ators: |
|                                         |                                                 |                                                  |                                         |                           |                                         |        |                                         |                 | Quality:   |                 |             |        |
|                                         |                                                 |                                                  |                                         |                           |                                         |        |                                         |                 | Com. Wall: |                 |             |        |
|                                         |                                                 |                                                  |                                         |                           |                                         |        |                                         |                 | Stories:   |                 |             |        |
|                                         |                                                 |                                                  |                                         |                           |                                         |        |                                         |                 |            |                 |             |        |
|                                         |                                                 |                                                  |                                         |                           |                                         |        |                                         |                 |            |                 | Base Type:  |        |
|                                         |                                                 |                                                  |                                         |                           |                                         |        |                                         |                 | 1          | BUILDING SUB A  | REA DETAILS | \$     |
| :: ::::                                 | $: \  \  \vdots \  \  : : : : : : : : : : : : $ | <b>.</b> : ::.::                                 | :::::                                   | : 👪 :::::                 | : : : • : : : • : : : : •               | :: ;:: |                                         | : ::.:          |            |                 |             |        |
| .: :: ::::                              |                                                 |                                                  |                                         |                           |                                         |        |                                         | : :: :          |            |                 |             |        |
| :: :::::                                | :::::::::::::::::::::::::::::::::::::::         | • • • • • • • • • • • • • • • • • • • •          | : : : : <b>:</b> :                      | : :: :::::                |                                         |        |                                         | : ::.:          |            |                 |             |        |
|                                         |                                                 |                                                  |                                         |                           |                                         | :: ::: |                                         | : :: :          |            |                 |             |        |
|                                         | .,                                              |                                                  |                                         |                           |                                         |        | .,,,,                                   | : ::.:          |            |                 |             |        |
|                                         |                                                 |                                                  |                                         |                           |                                         | :: ::: |                                         | : :: :          |            |                 |             |        |
|                                         |                                                 |                                                  |                                         |                           |                                         |        |                                         |                 |            |                 |             |        |
| :: :: ::::                              | :::::::::::::::::::::::::::::::::::::::         | :: :: ::::::::::                                 | :::::::                                 | : :: :: :                 | ::::::::::::::::::::::::::::::::::::::: | :: ::: | :: :::::::::::::::::::::::::::::::::::: | : :: :          |            |                 |             |        |
| :: :::::                                | :;:::::::::::::::::::::::::::::::::::::         | <b>;</b> ::::::;:::;;::::;;                      |                                         |                           | : : : • : : : : • : : : : •             |        | .,,,,                                   |                 |            |                 |             |        |
| l:: :: ::::                             | :::::::::::::::::::::::::::::::::::::::         |                                                  | :::::::                                 | : :: :: :                 |                                         | :: ::: |                                         | : :: :          |            |                 |             |        |
|                                         |                                                 | ** **********                                    |                                         |                           | • • •                                   |        |                                         |                 |            |                 |             |        |
| :: :: ::::                              | :::::::::::::::::::::::::::::::::::::::         | :: :: :::::::::::::::::::::::::::::::::          | ::::::::::::::::::::::::::::::::::::::: | : :: :: :                 |                                         | :: ::: |                                         | : :: :          |            |                 |             |        |
|                                         |                                                 |                                                  | : : : : : : : : : : : : : : : : : : :   | : :: :: :                 |                                         | :: ::: |                                         | : :: <b>.</b> : |            |                 |             |        |
| :: :: ::::                              |                                                 |                                                  | ::::::::::::::::::::::::::::::::::::::: | : :: :: ::                |                                         | :: ::: |                                         | : :: :          |            |                 |             |        |
|                                         |                                                 | • • • • • • • • • • • • • • • • • • • •          |                                         |                           |                                         |        |                                         |                 |            |                 |             |        |
| :: :: ::::                              | :::::::::::::::::::::::::::::::::::::::         | •                                                | : : : : <del>:</del> :                  | : :::::                   |                                         | :: ::: |                                         | : ::•:          |            |                 |             |        |
|                                         |                                                 |                                                  |                                         |                           |                                         |        |                                         | : :: :          |            |                 |             |        |
|                                         |                                                 | · · · · · · · · · ·                              |                                         |                           |                                         | :: ::: |                                         | : :: ::         | 2021 I     | BASE YEAR BUIL  | DING VALUA  | TION   |
|                                         |                                                 |                                                  |                                         |                           |                                         |        |                                         |                 |            |                 |             |        |
| : • : : • : : : : : : : : : : : : : :   |                                                 | • • • • • • • • • • • • • • • • • • • •          | :::::                                   |                           |                                         |        |                                         | : :: <b>*</b> : |            | Year Built:     |             |        |
|                                         | :::::::::::::::::::::::::::::::::::::::         |                                                  |                                         |                           | ::::::::::::::::::::::::::::::::::::::: |        |                                         | : :: :          | Conditi    | ion For Age:    |             | %      |
| : • · · · · · · · · · · · · · · · · · · | · · · · · · · · · · · · · · · · · · ·           | • · · · · · · · · · · · · · · · · · · ·          | <del>.</del> .                          | : <del>:</del> : : : :    | • • • • • • • • • • • • • • • • • • •   | :: ::: |                                         | : :: ::         |            | Physical:       |             |        |
|                                         |                                                 |                                                  |                                         |                           |                                         |        |                                         |                 |            | Functional:     |             |        |
| l                                       |                                                 |                                                  |                                         |                           |                                         |        | ::::::::::::::::::::::::::::::::::::::: |                 |            | Economic:       |             |        |
|                                         |                                                 |                                                  |                                         |                           |                                         |        | :: :::::::::::::::::::::::::::::::::::: |                 |            | Temporary:      |             |        |
| l:: :: ::::                             | · · · · · · · · · · · · · · · · · · ·           | <u>.</u>                                         | <del>.</del> .                          | . <b>:</b> <sup>-</sup> . |                                         | :      |                                         | : :: -:         |            | - •             |             | %      |
|                                         |                                                 |                                                  |                                         |                           |                                         |        |                                         |                 |            |                 |             |        |
| :                                       | :::::::::::::::::::::::::::::::::::::::         | <b>*</b> : :: <b>*</b> ::: <b>*</b> ::: <b>*</b> | ::::::::::::::::::::::::::::::::::::::: | : :: ::::                 | : : : • : : : • : : : : •               |        |                                         | : ::•:          |            |                 |             |        |